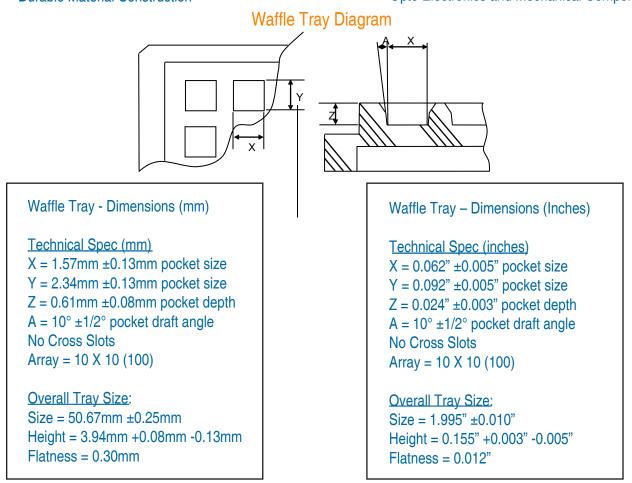

### M20-060090-25

2" Square / 50.8mm Square Waffle Tray (BLACK)

#### Features:

- Static Protective
- Tight Dimensional Pocket Tolerance
- Durable Material Construction

**Component Applications:** 

- Thin Film & Chip Level / Known Good Die (KGD)
- Passive and Active Chip Components
- Opto Electronics and Mechanical Components

## Micross Kit Includes - Tray, Lid, Tyvek Paper and Clip

| Tray Material            | Polypropylene with Carbon Powder and Glass Bead |
|--------------------------|-------------------------------------------------|
| Surface Resistivity      | 10 <sup>1</sup> - 10 <sub>5</sub>               |
| Static Delay Time (sec.) | <0.01                                           |
| Temperature Limit        | 70°C                                            |
| Lid Material             | Polypropylene with Carbon Powder and Glass Bead |
| Clip Material            | Polypropylene with Carbon Powder                |